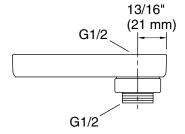

#### Installation

- G 1/2" 14 connection
- Easy installation no special tools required

#### **Technical Information**

All product dimensions are nominal.