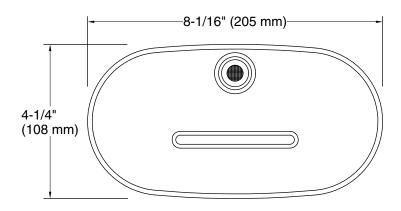

#### **Features**

- 4-1/4" x 8-1/16" x 1-5/16" (108 x 205 x 33 mm) oblong shelf with rim
- Designed to fit most KOHLER slidebars with integrated water supply as well as stand-alone supply elbows
- Coordinates with other products in the Statement collection
- Lightly textured surface keeps soap and bottles secure
- Center drain slot prevents water pooling

#### **Technical Information**

All product dimensions are nominal.