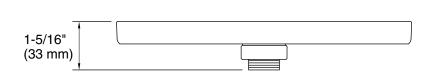

#### **Features**

- 4-1/4" x 8-1/16" x 1-5/16" (108 x 205 x 33 mm) oblong shelf with rim
- Designed to fit most KOHLER slidebars with integrated water supply as well as stand-alone supply elbows
- Coordinates with other products in the Statement collection
- Lightly textured surface keeps soap and bottles secure
- Center drain slot prevents water pooling

#### **Technical Information**

All product dimensions are nominal.