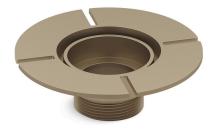

SnapFlo™ Floor flange kit, brass K-25864

## Features

- For use with freestanding baths
- Greatly reduces the installation time of your freestanding bath
- Kit includes: Brass flange, pre-glued rubber gasket

### Material

• Brass construction ensures durability and reliability