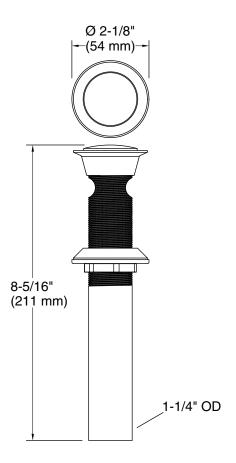

#### **Features**

- Clicker drain with tailpiece and overflow
- 1-1/4" (32 mm) connection

#### **Technical Information**

All product dimensions are nominal.

Drain included: Yes
Drain with overflow: Yes