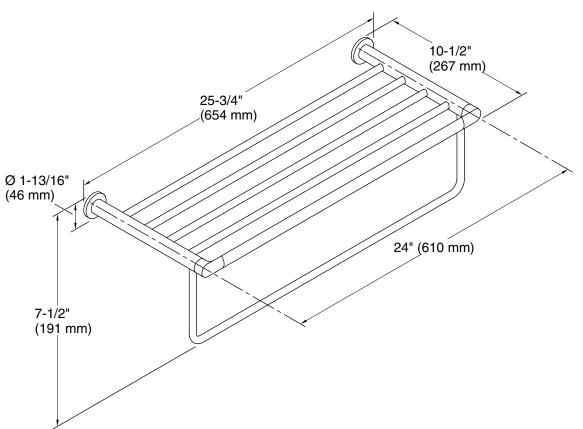

# **Technical Information**

All product dimensions are nominal. Material: Zinc, Stainless Steel