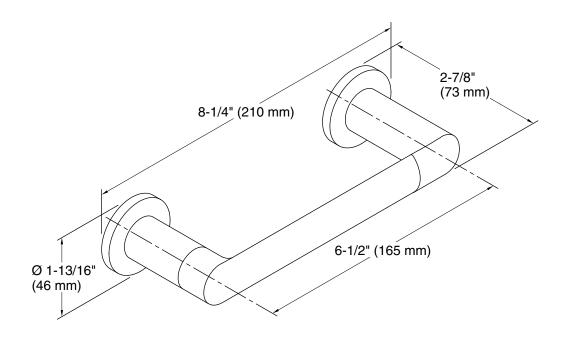

# **Technical Information**

All product dimensions are nominal.

Material: Zinc