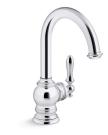

### Artifacts® Beverage faucet K-24074

#### Features

- Traditional styling
- Integrated air gap offers reverse osmosis (RO) compatibility
- Right-side lever handle
- 9-9/16" (243 mm) spout height
- 5-5/8" (143 mm) spout reach
- Faucet spout rotates 360° and offers clearance for filling glasses and pitchers
- 1.5 gpm (5.7 lpm) maximum flow rate at 60 psi (4.14 bar)
- RO (reverse osmosis) compatible
- Works with KOHLER filtration systems or as a cold water tap
- KOHLER® ceramic disc valves exceed industry longevity standards for a lifetime of durable performance

#### Material

- Premium metal construction
- KOHLER<sup>®</sup> finishes resist corrosion and tarnishing