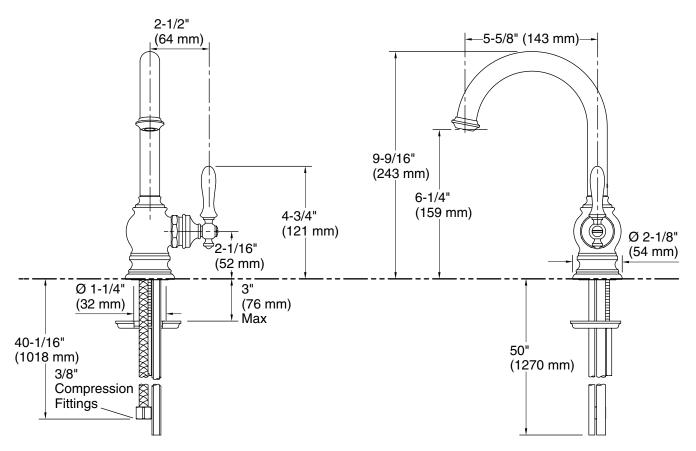

#### Features

- Traditional styling
- Integrated air gap offers reverse osmosis (RO) compatibility
- Right-side lever handle
- 9-9/16" (243 mm) spout height
- 5-5/8" (143 mm) spout reach
- Faucet spout rotates 360° and offers clearance for filling glasses and pitchers
- 1.5 gpm (5.7 lpm) maximum flow rate at 60 psi (4.14 bar)
- RO (reverse osmosis) compatible
- Works with KOHLER filtration systems or as a cold water tap
- KOHLER® ceramic disc valves exceed industry longevity standards for a lifetime of durable performance

#### **Technical Information**

All product dimensions are nominal.

#### Faucet:

Flow rate: 1.5 gal/min (5.7 l/min) Pressure:

60 psi (4.1 bar)

#### Spout:

Spout reach:

5-5/8" (142 mm)