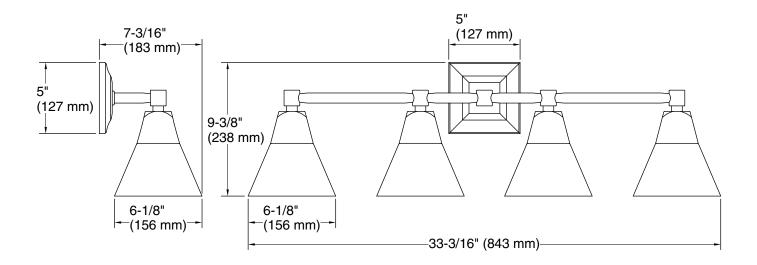

#### **Technical Information**

All product dimensions are nominal.

Installation Type: Wall-mount

Material: Brass

Number of Lights: 4

Lighting Type: Socket-based Socket Type: E-26 Medium

Number of Shades: 4

Shade Type: Glass - frosted