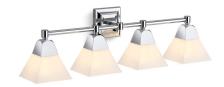

# **Memoirs®**

Four-light sconce K-23689-BA04

#### **Features**

- A perfect compliment to our Memoirs suite of products.
- Frosted glass shades that perfectly diffuse the light, reducing glare in the bathroom.
- Medium base (E26) socket, works best with type G light bulbs (sold separately).
- Suitable for damp locations, per UL 1598.

#### Material

- Manufactured with quality materials and complemented with a meticulous finishing process.
- Durable finishes engineered to last and designed to match KOHLER faucet finishes.

#### Recommended Products/Accessories

K-23723 Faucet cleaner

## **Included Components**

Additional Components: Installation hardware



### Codes/Standards

UL 1598

CSA C22.2 No. 250

## **KOHLER® Lighting Limited Warranty**

See website for detailed warranty information.

#### **Available Colors/Finishes**

Color tiles intended for reference only.

| Color | Code | Description          |
|-------|------|----------------------|
|       | SNL  | Polished Nickel      |
|       | BGL  | Moderne Brushed Gold |
|       | BNL  | Brushed Nickel       |
|       | BZL  | Oil-Rubbed Bronze    |
|       | CPL  | Polished Chrome      |
|       |      |                      |







Four-light sconce K-23689-BA04



## **Required Electrical Service**

One circuit required.

Lights: 120 V, 60 Hz

#### **Technical Information**

All product dimensions are nominal.

Installation Type: Wall-mount

Material: Brass

Number of Lights: 4

L