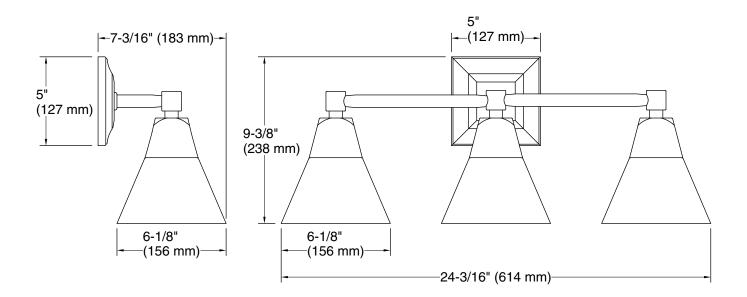

## **Technical Information**

All product dimensions are nominal.

Installation Type: Wall-mount

Material: Brass

Number of Lights: 3

Lighting Type: Socket-based Socket Type: E-26 Medium

Number of Shades: 3

Shade Type: Glass - frosted