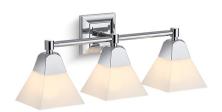

# **Memoirs®**

Three-light sconce K-23688-BA03

Three-light sconce K-23688-BA03