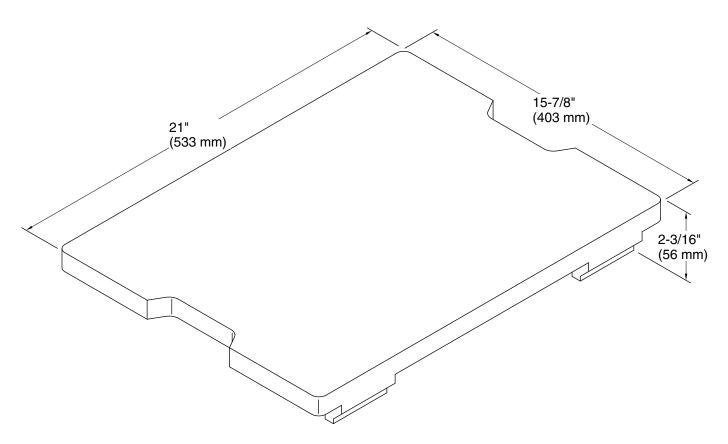

## Prolific® Large Bamboo Cutting Board K-23680

## **Technical Information**

All product dimensions are nominal. Material: Wood