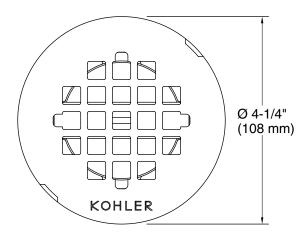

### **Features**

- Round, perforated strainer shower drain.
- For use with acrylic, fiberglass, cast iron or Vikrell<sup>®</sup> shower bases
- PVC construction drain throat.
- Stainless steel grid plate.

## **Technical Information**

All product dimensions are nominal.

Yes

Drain included: