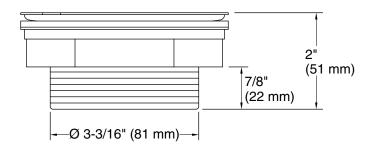

## Installation

- For installation with shower receptors; not intended for tile or marble installations.
- For use with 2" metal or plastic pipe; includes 2" plastic pipe gasket/bushing.
- Includes installation plate.

## **Technical Information**

All product dimensions are nominal.

Yes

Drain included: