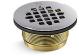

# Round brass shower receptor drain K-22675

## Features

- Round, perforated strainer shower drain.
- For use with acrylic, fiberglass, cast iron or Vikrell<sup>®</sup> shower bases.
- Brass construction drain throat.
- Stainless steel grid plate.