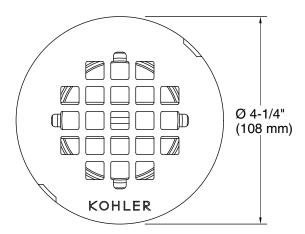

## Features

- Round, perforated strainer shower drain.
- For use with acrylic, fiberglass, cast iron or Vikrell<sup>®</sup> shower bases.
- Brass construction drain throat.
- Stainless steel grid plate.

# **Technical Information**

All product dimensions are nominal. Drain included: Yes