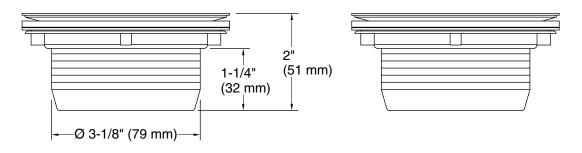

#### Installation

- For installation with shower receptors; not intended for tile or marble installations.
- For use with 2" metal or plastic pipe; includes 2" plastic pipe gasket/bushing.
- Includes installation plate.

# **Technical Information**

All product dimensions are nominal. Drain included: Yes