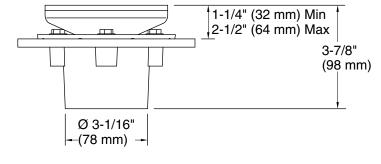

## Square brass tile-in shower drain K-22673

#### Features

- Full-assembly drain includes grid, brass throat and cast iron drain body.
- Removable square-shaped grid plate.
- Reversible collar accommodates a range of tile thicknesses.
- 3" cast iron drain body inlet to fit 2" and 3" metal connection.
- Brass construction drain throat.
- Through-the-floor tile-in installation.

#### **Technical Information**

All product dimensions are nominal. Drain included: Yes