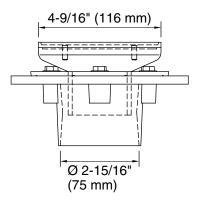

## Square brass tile-in shower drain K-22673

#### Features

- Full-assembly drain includes grid, brass throat and cast iron drain body.
- Removable square-shaped grid plate.
- Reversible collar accommodates a range of tile thicknesses.
- 3" cast iron drain body inlet to fit 2" and 3" metal connection.
- Brass construction drain throat.
- Through-the-floor tile-in installation.

#### **Technical Information**

All product dimensions are nominal. Drain included: Yes