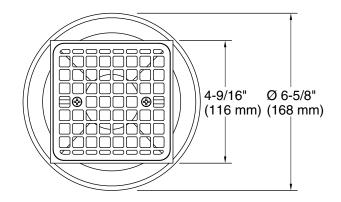

## Square brass tile-in shower drain K-22673

#### Features

- Full-assembly drain includes grid, brass throat and cast iron drain body.
- Removable square-shaped grid plate.
- Reversible collar accommodates a range of tile thicknesses.
- 3" cast iron drain body inlet to fit 2" and 3" metal connection.
- Brass construction drain throat.
- Through-the-floor tile-in installation.

#### **Technical Information**

All product dimensions are nominal. Drain included: Yes