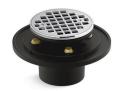

### **Features**

- Full-assembly drain includes grid, brass throat and cast iron drain body
- Removable round-shaped grid plate
- Reversible collar accommodates a range of tile thicknesses
- 3" cast iron drain body inlet to fit 2" and 3" metal connection
- Brass construction drain throat