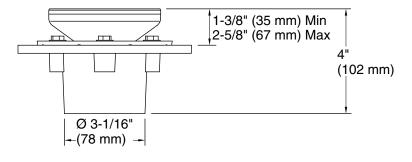

### Clearflo round brass tile-in shower drain K-22671

#### Features

- Full-assembly drain includes grid, brass throat and cast iron drain body
- Removable round-shaped grid plate
- Reversible collar accommodates a range of tile thicknesses
- 3" cast iron drain body inlet to fit 2" and 3" metal connection
- Brass construction drain throat

## **Technical Information**

All product dimensions are nominal. Drain included: Yes