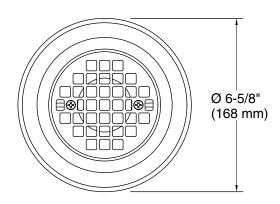

### Clearflo round brass tile-in shower drain K-22671

#### Features

- Full-assembly drain includes grid, brass throat and cast iron drain body
- Removable round-shaped grid plate
- Reversible collar accommodates a range of tile thicknesses
- 3" cast iron drain body inlet to fit 2" and 3" metal connection
- Brass construction drain throat