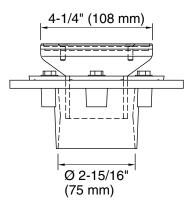

### Clearflo round brass tile-in shower drain K-22671

#### Features

- Full-assembly drain includes grid, brass throat and cast iron drain body
- Removable round-shaped grid plate
- Reversible collar accommodates a range of tile thicknesses
- 3" cast iron drain body inlet to fit 2" and 3" metal connection
- Brass construction drain throat

## **Technical Information**

All product dimensions are nominal. Drain included: Yes