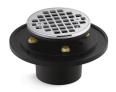

### Clearflo round brass tile-in shower drain K-22671

#### Features

- Full-assembly drain includes grid, brass throat and cast iron drain body
- Removable round-shaped grid plate
- Reversible collar accommodates a range of tile thicknesses
- 3" cast iron drain body inlet to fit 2" and 3" metal connection
- Brass construction drain throat