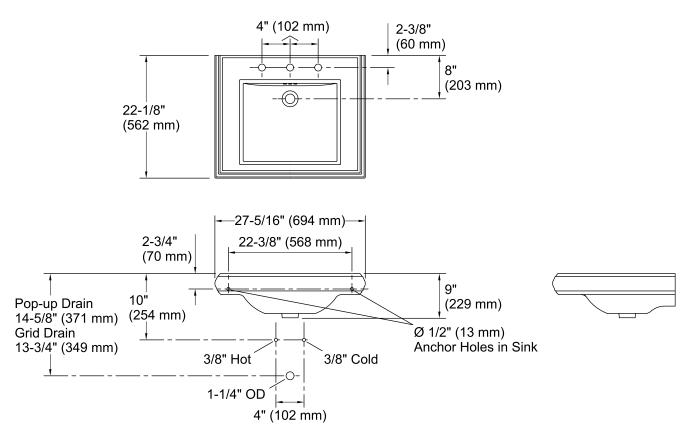

# **Technical Information**

| All product dimensions are nominal. |                              |  |  |
|-------------------------------------|------------------------------|--|--|
| Bowl configuration:                 | Single                       |  |  |
| Installation:                       | Pedestal, Console table      |  |  |
| Bowl area:                          | Length: 18" (457 mm)         |  |  |
|                                     | Width: 15" (381 mm)          |  |  |
|                                     | With overflow: Yes           |  |  |
|                                     | Water depth: 5-1/4" (133 mm) |  |  |
| Number of deck holes:               | 3                            |  |  |
| Faucet hole spacing:                | 8" (203 mm)                  |  |  |
| Faucet hole(s):                     | 1-3/8" (35 mm)               |  |  |
| Drain hole:                         | 1-3/4" (44 mm)               |  |  |
|                                     |                              |  |  |