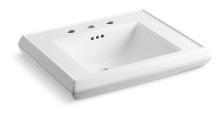

Memoirs® Pedestal/Console Table Bathroom Sink K-2259-8

#### Features

- 8-inch center faucet holes.
- Refined rectangular basin.
- Overflow drain.
- Combines with the K-2267 pedestal to create the K-2258-8 Memoirs pedestal sink.
- Combines with the K-30010 Memoirs console table legs to create a complete console table solution.
- Coordinates with other products in the Memoirs collection.

#### Material

Fireclay