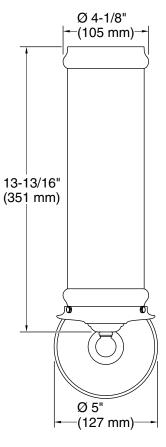

## **Technical Information**

| All product dimensions are nominal. |                                               |
|-------------------------------------|-----------------------------------------------|
| Installation Type:                  | Wall-mount                                    |
| Material:                           | Brass                                         |
| Number of Lights:                   | 1                                             |
| Lighting Type:                      | Socket-based                                  |
| Socket Type:                        | E-12 Candelabra                               |
| Number of Shades:                   | 1                                             |
| Shade Type:                         | Glass - clear                                 |
| Downrod Detail:                     | 0 x                                           |
| Electrical component rating:        | Socket Rating: 60 Hz, 60 W, 450 Lumens, 3000K |
|                                     |                                               |