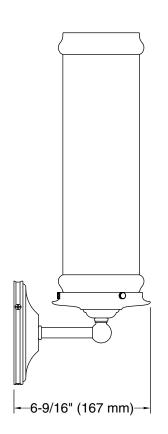

## **Technical Information**

| All product dimensions are nominal. |                                               |
|-------------------------------------|-----------------------------------------------|
| Installation Type:                  | Wall-mount                                    |
| Material:                           | Brass                                         |
| Number of Lights:                   | 1                                             |
| Lighting Type:                      | Socket-based                                  |
| Socket Type:                        | E-12 Candelabra                               |
| Number of Shades:                   | 1                                             |
| Shade Type:                         | Glass - clear                                 |
| Downrod Detail:                     | 0 x                                           |
| Electrical component rating:        | Socket Rating: 60 Hz, 60 W, 450 Lumens, 3000K |
|                                     |                                               |