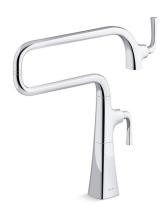

# Graze® Deck-mount pot filler faucet K-22067

### **Features**

- Articulating spout with 360-degree rotation offers superior clearance for filling pots on cooktops and ranges.
- 22-3/4 (578 mm) swing spout reach.
- 3.2 gpm (12.1 l/min) flow rate at 60 psi (4.14 bar).
- Single lever handle with main lever shutoff.
- KOHLER® ceramic disc valves exceed industry longevity standards, ensuring durable performance for life.

### **Available Colors/Finishes**

Color tiles intended for reference only.

| Color | Code | Description                    |
|-------|------|--------------------------------|
|       | CP   | Polished Chrome                |
|       | VS   | Vibrant® Stainless             |
|       | BL   | Matte Black                    |
|       | 2MB  | Vibrant® Brushed Moderne Brass |