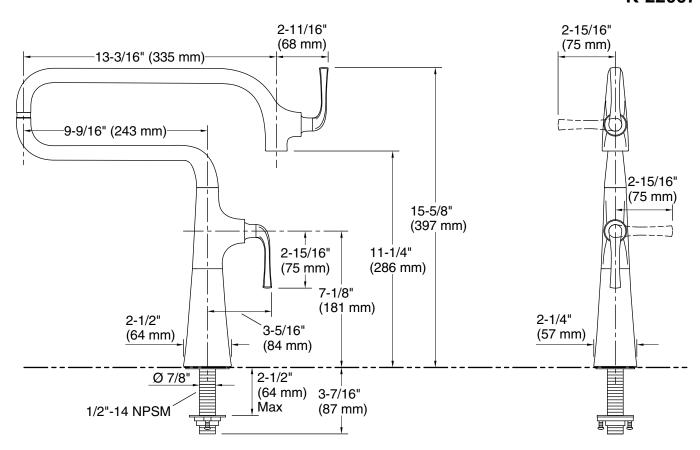

# Graze® Deck-mount pot filler faucet K-22067

### **Technical Information**

All product dimensions are nominal.

Faucet:

Flow rate: 3.2 gal/min (12.1 l/min)

Pressure: 60 psi (4.1 bar)

Drain included: No

Spout:

Spout reach: 22-3/4" (578 mm)