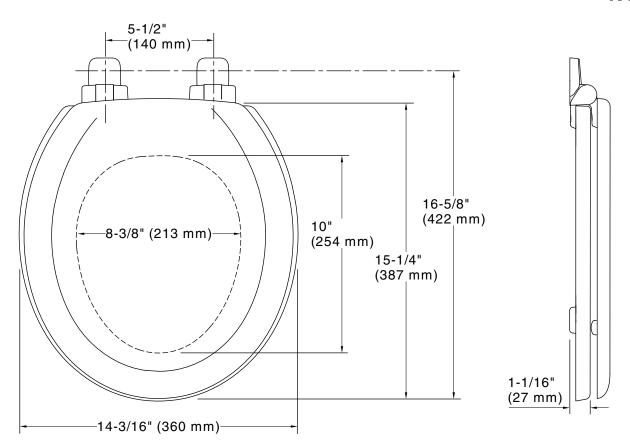

## Stonewood® Quiet-Close™

Round-front toilet seat K-20467

### **Technical Information**

All product dimensions are nominal.

Seat shape type: Round-front
Seat front type: Closed-front
Seat-mounting 5-1/2" (140 mm)

holes: