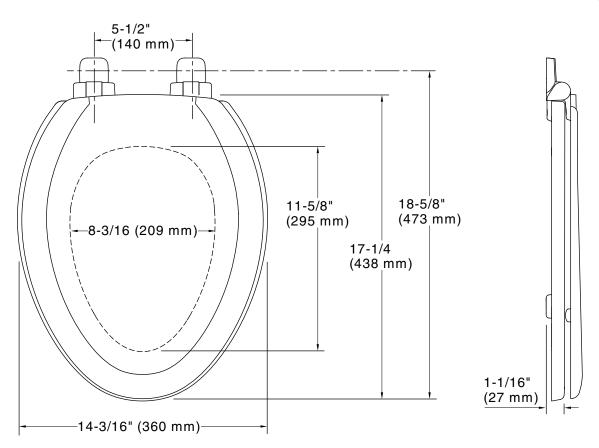

## **Technical Information**

All product dimensions are nominal.

Seat shape type: Elongated
Seat front type: Closed-front
Seat-mounting 5-1/2" (140 mm)

holes: