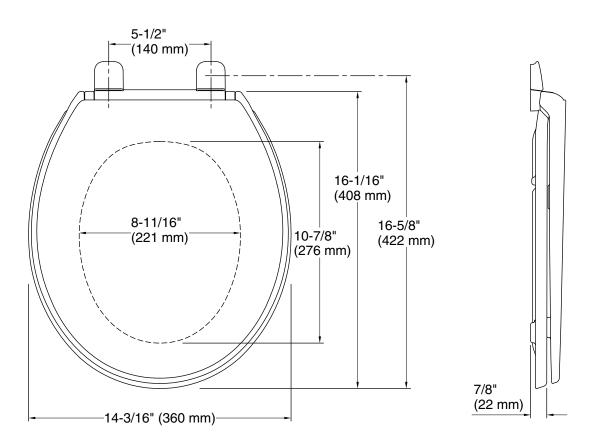

## **Technical Information**

All product dimensions are nominal.

Seat shape type: Round-front
Seat front type: Closed-front
Seat-mounting 5-1/2" (140 mm)

holes: