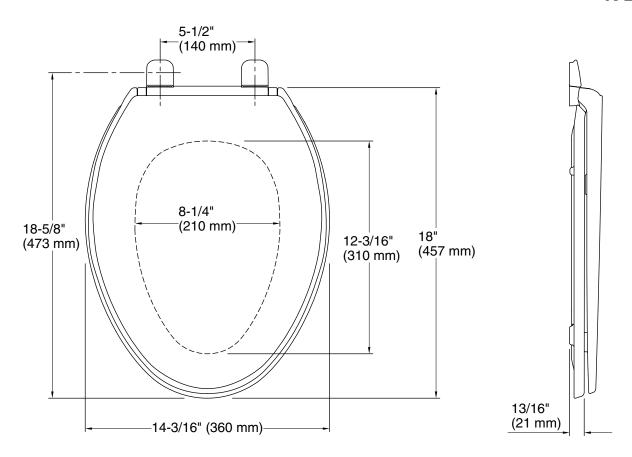

## **Technical Information**

All product dimensions are nominal.

Seat shape type: Elongated
Seat front type: Closed-front
Seat-mounting 5-1/2" (140 mm)

holes: