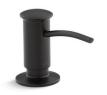

#### Features

- Holds up to 16 ounces of soap or lotion; refillable from top
- Solid-brass construction with Matte Black finish
- May be installed in predrilled sink holes or surfaces up to 2" thick
- Wholesale packaging
- Coordinates with contemporary-style faucets