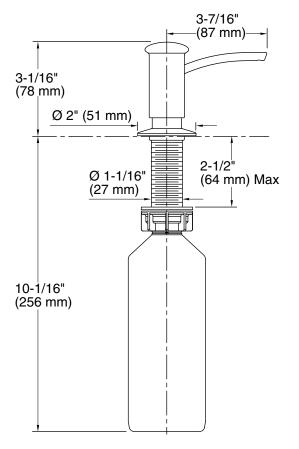

# **Technical Information**

All product dimensions are nominal. Material: Brass