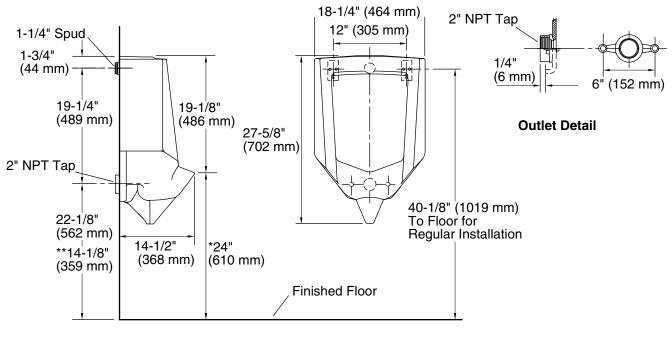

## **Product Information**

| Applicable product:                                                                               |        |                    |  |
|---------------------------------------------------------------------------------------------------|--------|--------------------|--|
| 1-1/4" rear spud urinal                                                                           |        | K-4972-ER          |  |
| Fixture:                                                                                          |        |                    |  |
| Configuration                                                                                     | Rear s | Rear spud          |  |
| Water per flush                                                                                   | 1.0 ga | 1.0 gal (3.8 L)*   |  |
| Spud inlet size                                                                                   | 1-1/4″ | 1-1/4″             |  |
| Minimum running pressure required                                                                 | 25 psi | 25 psi (172.4 kPa) |  |
| * Designed to flush with 1.0 gal (3.8 L) of water when installed with a water-saving flushometer. |        |                    |  |
| Included components:                                                                              |        |                    |  |
| 2" outlet spud                                                                                    | 10000  |                    |  |
| 1-1/4" inlet spud                                                                                 | 18759  |                    |  |
| Hanger (2 required)                                                                               | 64512  |                    |  |
| 5/8" drain plug                                                                                   | 64512  |                    |  |

Fixture conforms to ASME Standard A112.19.2/CSA B45.1. All dimensions are nominal.

\*Urinal complies with ADA requirement when rim is mounted no higher than 17" (432 mm) from finished floor. \*\*Maximum outlet height for ADA compliance.