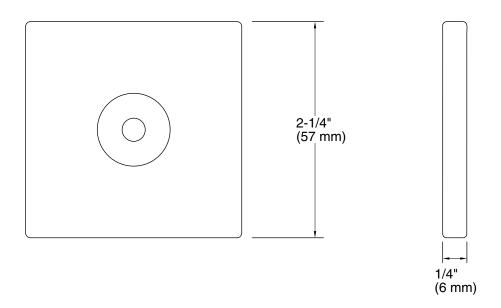

- Adds the perfect finishing touch for your shower.

#### Material

Solid-brass construction for durability and reliability.

#### **Required Products/Accessories**

K-8524 30" slidebar

or

K-9069 24" shower slidebar

#### **Recommended Products/Accessories**

K-23723 Faucet cleaner



## ADA

#### Codes/Standards

ASME A112.19.2/CSA B45.1 ADA ICC/ANSI A117.1

# KOHLER® Faucet Lifetime Limited Warranty

See website for detailed warranty information.

#### Available Colors/Finishes

Color tiles intended for reference only.

| Color | Code | Description              |
|-------|------|--------------------------|
|       | CP   | Polished Chrome          |
|       | SN   | Vibrant® Polished Nickel |
|       | BN   | Vibrant® Brushed Nickel  |
|       | BL   | Matte Black              |







## **Technical Information**

All product dimensions are nominal.

#### **Notes**

Install this product according to the installation guide.

ADA compliant when installed to the specific requirements of these regulations.