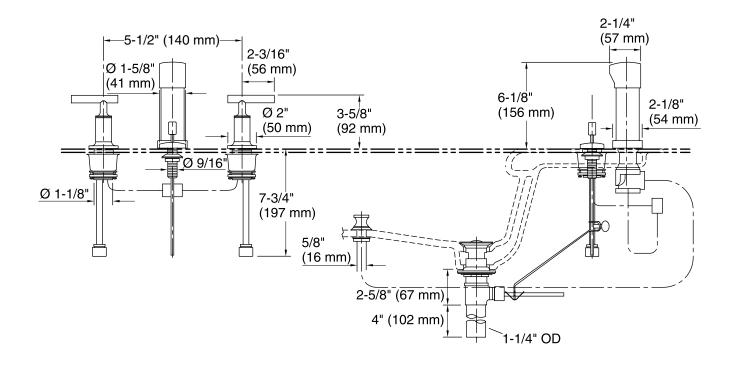

31-4

## **Features**

- Flexible connections for easy installation.
- Pop-up drain with lift rod and tailpiece.
- Vertical spray.
- Fixture-mount transfer valve/vacuum breaker.
- Lever handle style option.
- Quarter-turn washerless ceramic disc valves.

## Material

- Metal construction.
- Brass valve bodies.



## Codes/Standards ASME A112.18.1/CSA B125.1

# **KOHLER® Faucet Lifetime Limited Warranty**

See website for detailed warranty information.

## Available Colors/Finishes

Color tiles intended for reference only.

| Color | Code | Description              |
|-------|------|--------------------------|
|       | CP   | Polished Chrome          |
|       | SN   | Vibrant® Polished Nickel |
|       | BN   | Vibrant® Brushed Nickel  |
|       | BV   | Vibrant® Brushed Bronze  |









## **Technical Information**

All product dimensions are nominal.

#### **Notes**

Install this product according to the installation instructions.