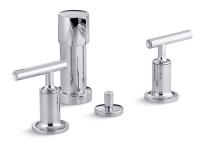

Purist® Bidet Faucet K-14431-4

## **Features**

- Flexible connections for easy installation.
- Pop-up drain with lift rod and tailpiece.
- Vertical spray.
- Fixture-mount transfer valve/vacuum breaker.
- Lever handle style option.
- Quarter-turn washerless ceramic disc valves.