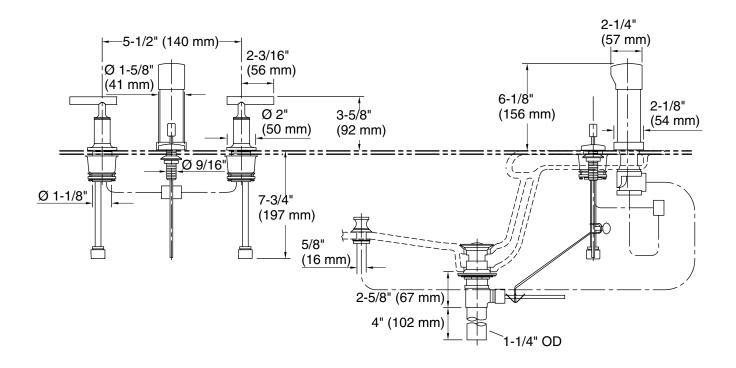

ve bodies.

### **Recommended Products/Accessories**

K-23726 Drain treatment K-23723 Faucet cleaner



### Codes/Standards ASME A112.18.1/CSA B125.1

# **KOHLER® Faucet Lifetime Limited Warranty**

See website for detailed warranty information.

### **Available Colors/Finishes**

Color tiles intended for reference only.

| Color | Code | Description                    |
|-------|------|--------------------------------|
|       | CP   | Polished Chrome                |
|       | SN   | Vibrant® Polished Nickel       |
|       | AF   | Vibrant® French Gold           |
|       | BN   | Vibrant® Brushed Nickel        |
|       | BV   | Vibrant® Brushed Bronze        |
|       | BL   | Matte Black                    |
|       | 2MB  | Vibrant® Brushed Moderne Brass |



# **KOHLER**, Faucets



### **Technical Information**

All product dimensions are nominal.

### **Notes**

Install this product according to the installation instructions.