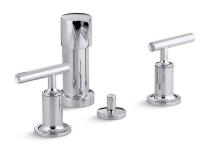

### **Features**

- Flexible connections for easy installation.
- Pop-up drain with lift rod and tailpiece.
- Vertical spray.
- Fixture-mount transfer valve/vacuum breaker.
- Lever handle style option.
- Quarter-turn washerless ceramic disc valves.

### Material

- Metal construction.
- Brass valve bodies.