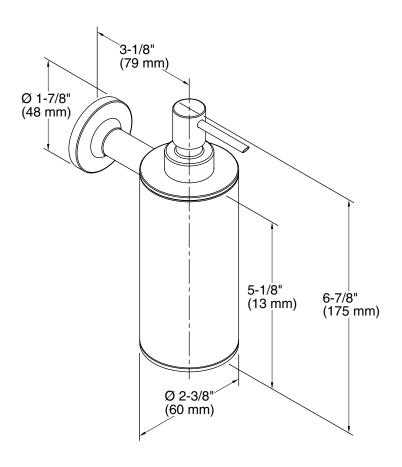

# Purist® Wall-Mount Soap/Lotion Dispenser K-14380

## **Technical Information**

All product dimensions are nominal.

Material: Metal