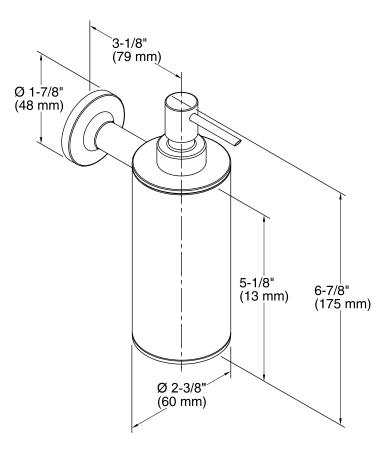

sist corrosion and tarnish.
- Coordinates with other products in the Purist Collection.

### Installation

Installation hardware included.



### Codes/Standards

None Applicable

### KOHLER® Faucet Lifetime Limited Warranty

See website for detailed warranty information.

### **Available Colors/Finishes**

Color tiles intended for reference only.

| Color | Code | Description                   |
|-------|------|-------------------------------|
|       | CP   | Polished Chrome               |
|       | SN   | Vibrant® Polished Nickel      |
|       | BGD  | Vibrant® Moderne Brushed Gold |
|       | BN   | Vibrant® Brushed Nickel       |
|       | BV   | Vibrant® Brushed Bronze       |
|       | BL   | Matte Black                   |





# Purist® Wall-Mount Soap/Lotion Dispenser K-14380



### **Technical Information**

All product dimensions are nominal.

### **Notes**

Install this product according to the installation