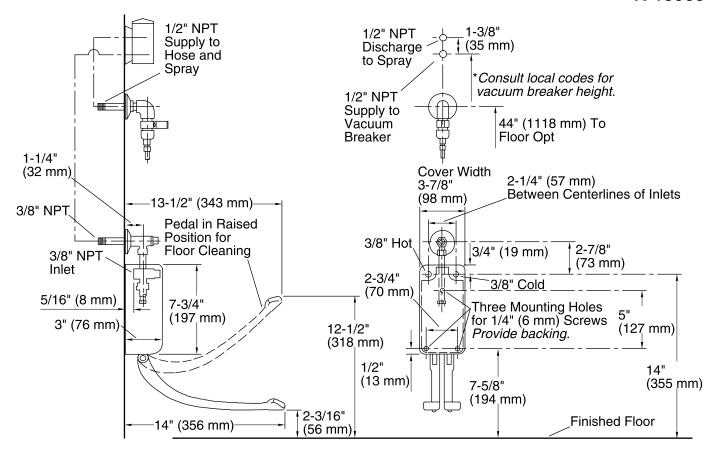

#### **Features**

- Wall-mount hose with angle and spray nozzle
- Insulated handle and spray hook
- Self-closing 14" hinged pedal action
- Double foot-control mixing valve with integral stops
- 3/8" NPT inside-threaded inlets
- Outlet to wall with volume control
- Elevated vacuum breaker
- Polished Chrome brass housing



## Codes/Standards ASME A112.18.1/CSA B125.1

# **KOHLER® Faucet Lifetime Limited Warranty**

See website for detailed warranty information.

#### **Available Colors/Finishes**

Color tiles intended for reference only.

**Color Code Description** 

CP Polished Chrome







### **Technical Information**

All product dimensions are nominal.

#### **Notes**

Install this product according to the installation quide.