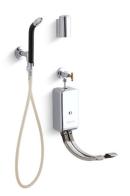

#### **Features**

- Wall-mount hose with angle and spray nozzle
- Insulated handle and spray hook
- Self-closing 14" hinged pedal action
- Double foot-control mixing valve with integral stops
- 3/8" NPT inside-threaded inlets
- Outlet to wall with volume control
- Elevated vacuum breaker
- Polished Chrome brass housing