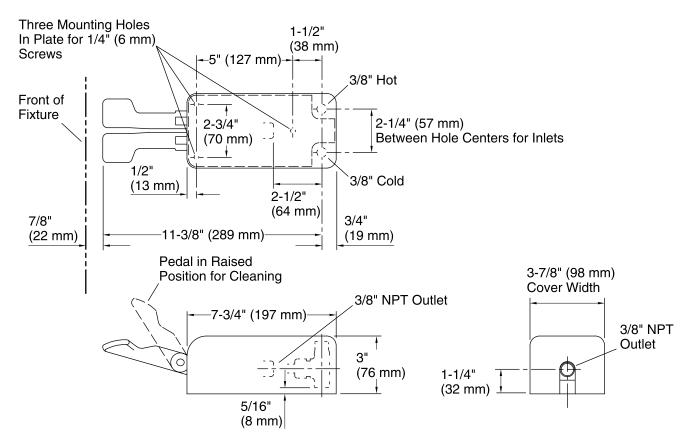

### **Features**

- Double-pedal, floor-mount foot control
- Solid brass construction for durability and reliability
- 3/8" NPT inside-threaded inlets
- Self-closing mixing valve
- Loose-key stops



Codes/Standards ASME A112.18.1/CSA B125.1

# **KOHLER® Faucet Lifetime Limited Warranty**

See website for detailed warranty information.

## Available Colors/Finishes

Color tiles intended for reference only.

**Color Code Description** 

CP Polished Chrome







## **Technical Information**

All product dimensions are nominal.

#### **Notes**

Install this product according to the installation guide.