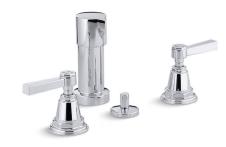

### **Pinstripe® Pure**

Bidet Faucet K-13142-4A

#### Features

- Flexible connections for easy installation.
- Pop-up drain with lift rod and tailpiece.
- Vertical spray.
- Fixture-mount transfer valve/vacuum breaker.
- Available with plain lever handles.
- Quarter-turn washerless ceramic disc valves.

#### Material

- Metal construction.
- Brass valve bodies.