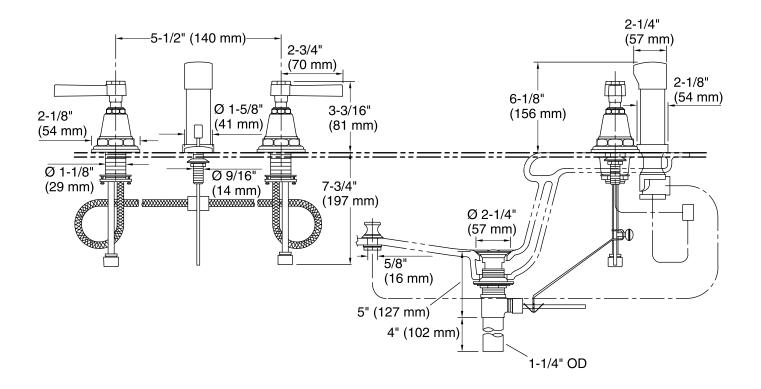

#### **Technical Information**

All product dimensions are nominal.

### Pinstripe<sup>®</sup> Pure

Bidet Faucet K-13142-4A