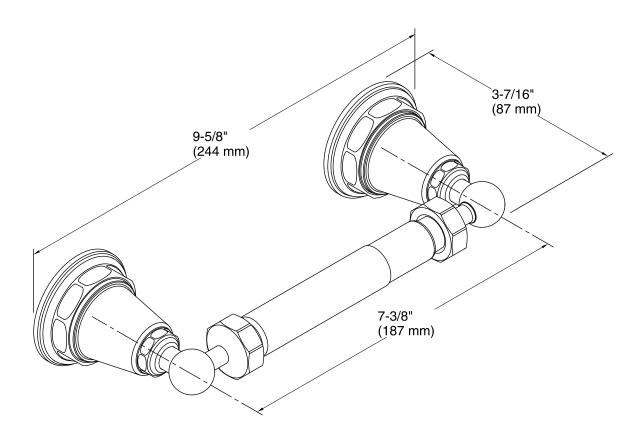

## Pinstripe® Toilet Tissue Holder K-13114

### **Features**

- Premium metal construction for durability.
- KOHLER finishes resist corrosion and tarnish.
- Coordinates with Pinstripe faucets and accessories.

### Installation

Tools and installation template included.



### Codes/Standards

None Applicable

## KOHLER® Faucet Lifetime Limited Warranty

See website for detailed warranty information.

### **Available Colors/Finishes**

Color tiles intended for reference only.

| Color | Code | Description              |
|-------|------|--------------------------|
|       | CP   | Polished Chrome          |
|       | SN   | Vibrant® Polished Nickel |
|       | BN   | Vibrant® Brushed Nickel  |
|       | BV   | Vibrant® Brushed Bronze  |





# Pinstripe® Toilet Tissue Holder K-13114



### **Technical Information**

All product dimensions are nominal.

### **Notes**

Install this product according to the installation guide.