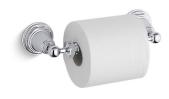

## Pinstripe® Toilet Tissue Holder K-13114

# Pinstripe® Toilet Tissue Holder K-13114