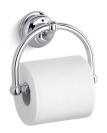

# Fairfax® Toilet Tissue Holder K-12157

#### **Features**

- Solid-brass construction for durability.
- KOHLER finishes resist corrosion and tarnish.
- Coordinates with Fairfax faucets and accessories.

### Installation

Tools and installation template included.

# **Included Components**

Additional Components: Installation hardware



## Codes/Standards

None Applicable

# KOHLER® Faucet Lifetime Limited Warranty

See website for detailed warranty information.

### **Available Colors/Finishes**

Color tiles intended for reference only.

| Color | Code | Description                                          |
|-------|------|------------------------------------------------------|
|       | CP   | Polished Chrome                                      |
|       | CW   | Polished Chrome with White Accents                   |
|       | PB   | Vibrant® Polished Brass                              |
|       | G    | Brushed Chrome                                       |
|       | BN   | Vibrant® Brushed Nickel                              |
|       | BV   | Vibrant® Brushed Bronze                              |
|       | 2BZ  |