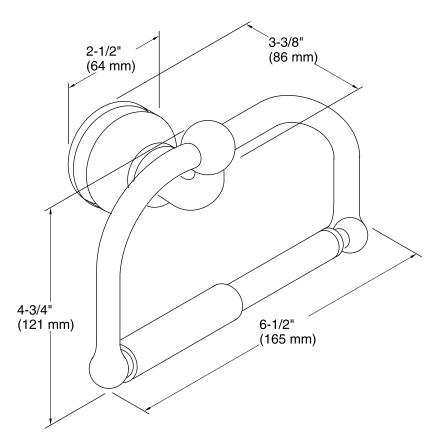

les intended for reference only.

| Color | Code | Description                                          |
|-------|------|------------------------------------------------------|
|       | CP   | Polished Chrome                                      |
|       | CW   | Polished Chrome with White Accents                   |
|       | PB   | Vibrant® Polished Brass                              |
|       | G    | Brushed Chrome                                       |
|       | BN   | Vibrant® Brushed Nickel                              |
|       | BV   | Vibrant® Brushed Bronze                              |
|       | 2BZ  | Oil-Rubbed Bronze                                    |
|       | СВ   | Polished Chrome with Vibrant® Polished Brass Accents |





# Fairfax® Toilet Tissue Holder K-12157



# **Technical Information**

All product dimensions are nominal.

### **Notes**

Install this product according to the installation guide.