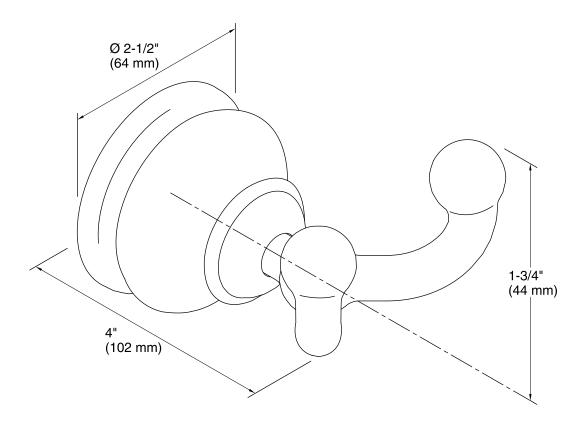

cets and accessories.

### Installation

Tools and installation template included.

## **Included Components**

Additional Components: Mounting hardware



### Codes/Standards

None Applicable

# KOHLER® Faucet Lifetime Limited Warranty

See website for detailed warranty information.

### **Available Colors/Finishes**

Color tiles intended for reference only.

| Color | Code | Description                        |
|-------|------|------------------------------------|
|       | CP   | Polished Chrome                    |
|       | CW   | Polished Chrome with White Accents |
|       | G    | Brushed Chrome                     |
|       | BN   | Vibrant® Brushed Nickel            |
|       | BV   | Vibrant® Brushed Bronze            |
|       | 2BZ  | Oil-Rubbed Bronze                  |







### **Technical Information**

All product dimensions are nominal.

#### **Notes**

Install this product according to the installation guide.

CAUTION: Risk of personal injury. Do not install these products in any area where they are likely to be used inadvertently as a grab bar or support bar. These products are not designed or intended for use as a grab bar or support bar.