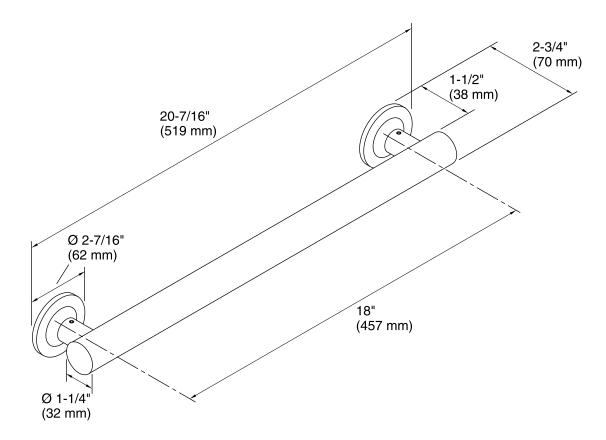

### **Technical Information**

All product dimensions are nominal.

#### Notes

Measure your actual product for roughing-in details.

WARNING: Risk of personal injury. The wall plates on the grab bar must be mounted to a brace between the wall studs. This will ensure that the weight of the user is adequately supported.