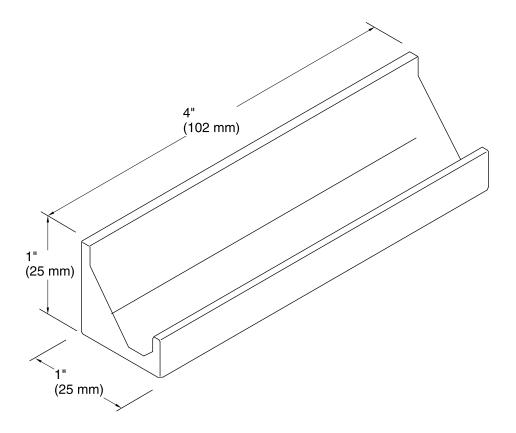

Loure®
Drawer Pull
K-11576

#### **Features**

- Premium metal construction for durability.
- KOHLER finishes resist corrosion and tarnish.
- Coordinates with Loure faucets and accessories.

## Installation

Tools and installation template included.

## **Included Components**

Additional Components: Installation template Tools



## Codes/Standards

None Applicable

# KOHLER® Faucet Lifetime Limited Warranty

See website for detailed warranty information.

### Available Colors/Finishes

Color tiles intended for reference only.

| Color | Code | Description              |
|-------|------|--------------------------|
|       | CP   | Polished Chrome          |
|       | SN   | Vibrant® Polished Nickel |
|       | BN   | Vibrant® Brushed Nickel  |









# **Technical Information**

All product dimensions are nominal.

### **Notes**

Install this product according to the installation guide.