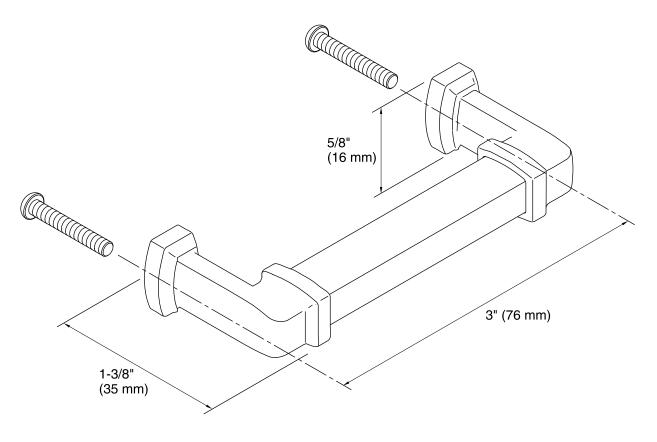

corrosion and tarnish.
- Coordinates with other products in the Bancroft Collection.

# Installation

• Tools and installation template included.

# **Included Components**

Additional Components: Installation hardware template





Codes/Standards None Applicable

KOHLER<sup>®</sup> Faucet Lifetime Limited Warranty

See website for detailed warranty information.

# **Available Colors/Finishes**

Color tiles intended for reference only.

| Color | Code | Description              |
|-------|------|--------------------------|
|       | CP   | Polished Chrome          |
|       | SN   | Vibrant® Polished Nickel |
|       | AF   | Vibrant® French Gold     |
|       | BN   | Vibrant® Brushed Nickel  |
|       | BV   | Vibrant® Brushed Bronze  |
|       | 2BZ  | Oil-Rubbed Bronze        |







### **Technical Information**

All product dimensions are nominal.