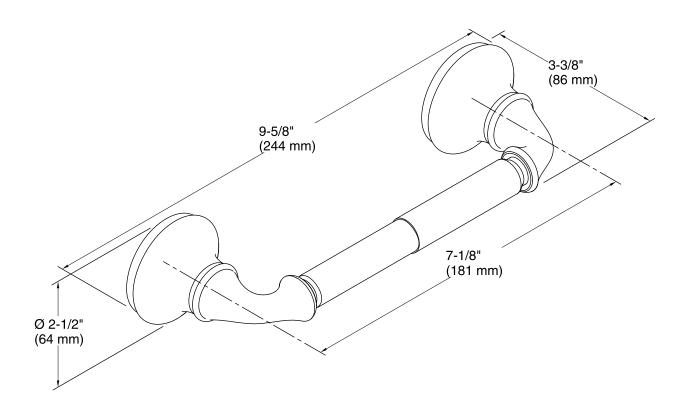

ponents: Installation hardware template



#### Codes/Standards

None Applicable

## KOHLER® Faucet Lifetime Limited Warranty

See website for detailed warranty information.

#### Available Colors/Finishes

Color tiles intended for reference only.

| Color | Code | Description                                      |
|-------|------|--------------------------------------------------|
|       | CP   | Polished Chrome                                  |
|       | AF   | Vibrant® French Gold                             |
|       | G    | Brushed Chrome                                   |
|       | BN   | Vibrant® Brushed Nickel                          |
|       | BV   | Vibrant® Brushed Bronze                          |
|       | GX   | Polished Chrome with Vibrant French Gold Accents |









### **Technical Information**

All product dimensions are nominal.

#### **Notes**

Install this product according to the installation guide.