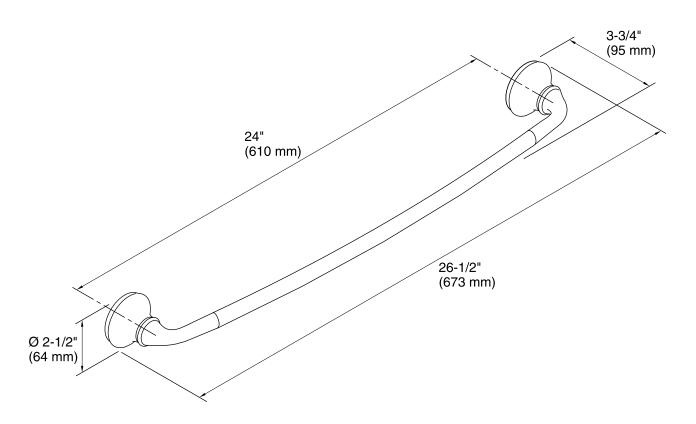

tal construction for durability.
- KOHLER finishes resist corrosion and tarnish.
- Coordinates with Forté faucets with sculpted lever handles.

## Installation

Tools and installation template included.

# **Included Components**

Additional Components: Installation hardware template



# Codes/Standards

None Applicable

# KOHLER® Faucet Lifetime Limited Warranty

See website for detailed warranty information.

## **Available Colors/Finishes**

Color tiles intended for reference only.

| Color | Code | Description             |
|-------|------|-------------------------|
|       | CP   | Polished Chrome         |
|       | AF   | Vibrant® French Gold    |
|       | G    | Brushed Chrome          |
|       | BN   | Vibrant® Brushed Nickel |
|       | BV   | Vibrant® Brushed Bronze |









## **Technical Information**

All product dimensions are nominal.

### **Notes**

Install this product according to the installation guide.

CAUTION: Risk of personal injury. Do not install these products in any area where they are likely to be used inadvertently as a grab bar or support bar. These products are not designed or intended for use as a grab bar or support bar.