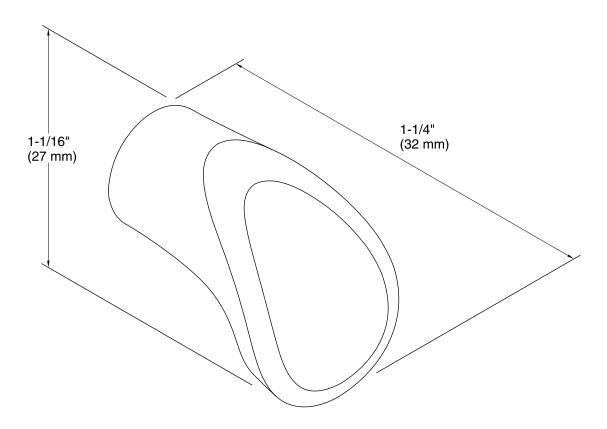

Forté®
Cabinet Knob
K-11284

### **Features**

- Premium metal construction for durability.
- KOHLER finishes resist corrosion and tarnish.
- Coordinates with Forté faucets and accessories.

## **Included Components**

Additional Components: Mounting hardware



## Codes/Standards

None Applicable

# **KOHLER® Faucet Lifetime Limited Warranty**

See website for detailed warranty information.

## **Available Colors/Finishes**

Color tiles intended for reference only.

| Color | Code | Description             |
|-------|------|-------------------------|
|       | CP   | Polished Chrome         |
|       | G    | Brushed Chrome          |
|       | BN   | Vibrant® Brushed Nickel |







## **Technical Information**

All product dimensions are nominal.

#### **Notes**

Install this product according to the installation guide.

CAUTION: Risk of personal injury. Do not install these products in any area where they are likely to be used inadvertently as a grab bar or support bar. These products are not designed or intended for use as a grab bar or support bar.