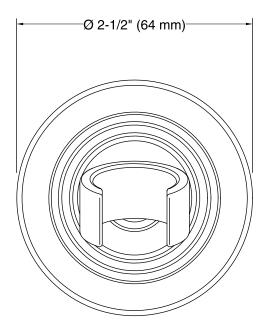

e.
- Coordinates with Bancroft faucets and accessories.

### Material

- Brass construction.
- KOHLER finishes resist corrosion and tarnishing.

## Installation

Wall-mount





**Codes/Standards** 

None Applicable

KOHLER<sup>®</sup> Faucet Lifetime Limited Warranty

#### See website for detailed warranty information.

## **Available Colors/Finishes**

Color tiles intended for reference only.

| Color | Code | Description              |
|-------|------|--------------------------|
|       | CP   | Polished Chrome          |
|       | SN   | Vibrant® Polished Nickel |
|       | AF   | Vibrant® French Gold     |
|       | BN   | Vibrant® Brushed Nickel  |
|       | BV   | Vibrant® Brushed Bronze  |
|       | 2BZ  | Oil-Rubbed Bronze        |
|       | BKB  | Brushed Black            |









**Technical Information** All product dimensions are nominal.

# **Notes** Install this product according to the installation guide.