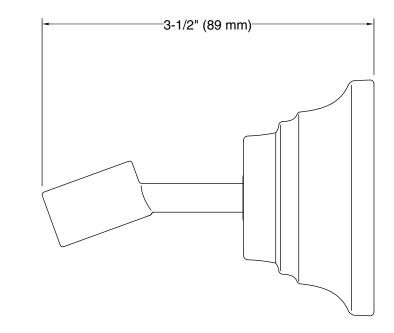

- Coordinates with Bancroft faucets and accessories.

### Material

- Brass construction.
- KOHLER finishes resist corrosion and tarnishing.

## Installation

Wall-mount





**Codes/Standards** 

None Applicable

KOHLER<sup>®</sup> Faucet Lifetime Limited Warranty

#### See website for detailed warranty information.

## **Available Colors/Finishes**

Color tiles intended for reference only.

| Color | Code | Description              |
|-------|------|--------------------------|
|       | CP   | Polished Chrome          |
|       | SN   | Vibrant® Polished Nickel |
|       | AF   | Vibrant® French Gold     |
|       | BN   | Vibrant® Brushed Nickel  |
|       | BV   | Vibrant® Brushed Bronze  |
|       | 2BZ  | Oil-Rubbed Bronze        |
|       | BKB  | Brushed Black            |









**Technical Information** All product dimensions are nominal.

# **Notes** Install this product according to the installation guide.