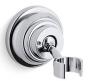

## Features

- Bracket pivots and rotates to position handshower at desired angle.
- Coordinates with Bancroft faucets and accessories.