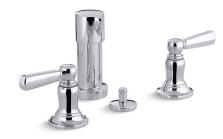

#### Features

- Flexible connections for easy installation.
- Pop-up drain with lift rod and tailpiece.
- Vertical spray.
- Fixture-mount transfer valve/vacuum breaker.
- Complements Bancroft<sup>®</sup> Suite.
- Quarter-turn washerless ceramic disc valves.

### Material

Metal construction.

### Codes/Standards

ASME A112.18.1/CSA B125.1 ASSE 1001