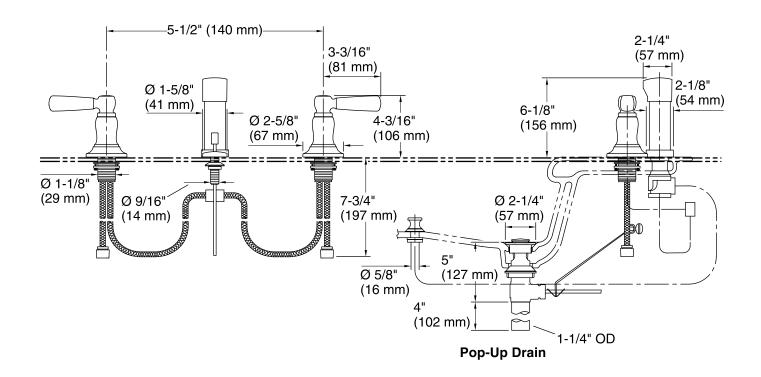

-up drain with lift rod and tailpiece.
- Vertical spray.
- Fixture-mount transfer valve/vacuum breaker.
- Complements Bancroft<sup>®</sup> Suite.
- Quarter-turn washerless ceramic disc valves.

### Material

Metal construction.





### Codes/Standards

ASME A112.18.1/CSA B125.1 ASSE 1001

# KOHLER<sup>®</sup> Faucet Lifetime Limited Warranty

See website for detailed warranty information.

## **Available Colors/Finishes**

Color tiles intended for reference only.

| Color | Code | Description              |
|-------|------|--------------------------|
|       | CP   | Polished Chrome          |
|       | SN   | Vibrant® Polished Nickel |
|       | BN   | Vibrant® Brushed Nickel  |
|       | BV   | Vibrant® Brushed Bronze  |
|       | 2BZ  | Oil-Rubbed Bronze        |



# KOHLER. Faucets



### **Technical Information**

All product dimensions are nominal.

# Notes

Install this product according to the installation instructions.