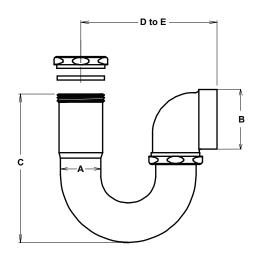

## FOR MORE INFORMATION CALL 1-800-243-0526 OR E-MAIL NCS@UPT.COM

THE KEENEY MANUFACTURING COMPANY

www.keeneymfg.com

| INSTALLATION MEASUREMENTS |          |            |        |          |      |  |
|---------------------------|----------|------------|--------|----------|------|--|
| PART NO.                  | INLET OD | OUTLET IPS | HEIGHT | LENGTH   | Tube |  |
|                           | (A)      | (B)        | (C)    | (D TO E) | GA   |  |
| 454PC                     | 1 1/2    | 1 1/2      | 5      | 4 3/4    | 20   |  |
| 454SN                     | 1 1/2    | 1 1/2      | 5      | 4 3/4    | 20   |  |
| 454XFSN                   | 1 1/2    | 1 1/2      | 5      | 4 3/4    | 20   |  |
| 454XSNLF                  | 1 1/2    | 1 1/2      | 5      | 4 3/4    | 20   |  |
| 455SN                     | 1 1/2    | 1 1/2      | 5      | 4 3/4    | 17   |  |
| 455SNBN                   | 1 1/2    | 1 1/2      | 5      | 4 3/4    | 17   |  |
| 455XFPC                   | 1 1/2    | 1 1/2      | 5      | 4 3/4    | 17   |  |
| 455XFSN                   | 1 1/2    | 1 1/2      | 5      | 4 3/4    | 17   |  |
| 455XSNLF                  | 1 1/2    | 1 1/2      | 5      | 4 3/4    | 17   |  |