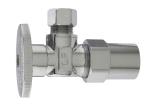

# WATER SUPPLY QUARTER TURN BRASS BALL VALVE, CPVC X COMPRESSION ANGLE STYLE

#### **DESCRIPTION**

Water supply stop valve with quarter turn brass ball. Used for faucet, water cooler, refrigerator, dishwasher, and instantaneous hot water dispenser. Constructed of high copper content brass body, brass stem, crack resistant brass nuts, brass ferrule, handle or loose key for public access fixtures.

#### **INCLUDES:**

- · Heavy duty chromium finish
- · Hi-tech teflon seats prevent seizing
- Double "O" ring seal on stem connection with brass ball valve
- Factory testing to ensure leak free performance