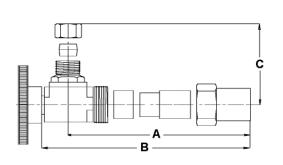

### PLUMBING PRODUCT SPECIFICATION

Handle style

| INSTALLATION MEASUREMENTS |                 |             |         |       |        |  |
|---------------------------|-----------------|-------------|---------|-------|--------|--|
| PART NO.                  | INLET           | OUTLET      | Α       | В     | С      |  |
| 2880PCLF                  | 1/2 Nom<br>CPVC | 3/8 OD Comp | 1 11/16 | 2 1/8 | 1 3/20 |  |