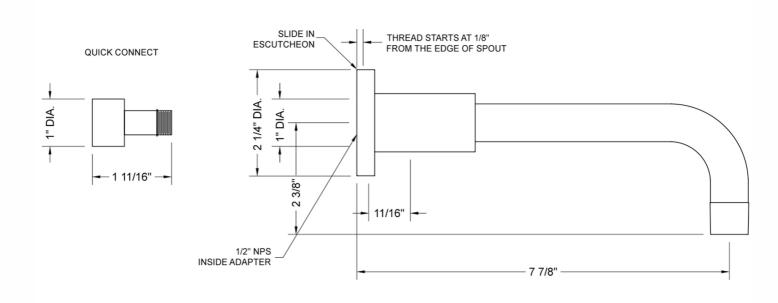

included
- Refer to installation instructions for proper install
- Collection: Contempo
- Custom length spouts available Contact JACLO



## **AVAILABLE FINISHES:**

Polished Chrome (PCH) Satin Nickel (SN) Polished Nickel (PN) Oil-Rubbed Bronze (ORB) Polished Brass (PB) Vintage Bronze (VB) Satin Gold (SG) White (WH) Almond (ALD) Coral (COR) Lilac (LAC) Plum (PLM) Graphite (GPH)

Satin Chrome (SC) Pewter (PEW) Antique Brass (AB) Satin Brass (SB) Polished Gold (PG) Unlacquered Brass (ULB) Amber (AMB) Mint Green (GRN) Light Blue (LBL) Pink (PNK) Aged Unlacquered Brass (AUB)

Bronze Umber (BU) Caramel Bronze (CB) Antique Copper (ACU) Polished Copper (PCU) Matte Black (MBK) Black Nickel (BKN) Satin Cooper (SCU) Azure Blue (AZB) Stone Grey (GRY) Limon (LIM) Red (RED)

## SPECIFICATION DRAWING: