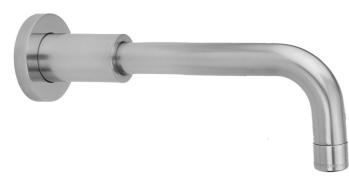

## Contempo Tub Spout Model #:8230-

## **FEATURES**:

- All brass tub spout
- 7<sup>7</sup>/<sub>8</sub>" reach
- 1/2" IPS & 1/2" copper sweat quick connect/disconnect adapters included
- Refer to installation instructions for proper install
- Collection: Contempo
- Custom length spouts available Contact JACLO