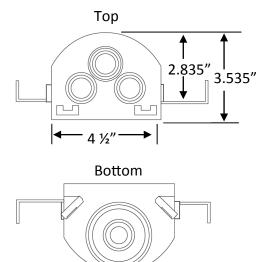

# MultiBox™, Red-Vent<sup>®</sup> Kit





## **Specification:**

Furnish and install MultiBox with Red-Vent Kit. Unit shall be Water-Tite product code checked below, as manufactured by IPS Corporation.

## **Box/Frame Material:**

PVC

### Studor® Redi-Vent:

ANSI/ASSE 1050 and 1051

See full specs here:

http://www.ipscorp.com/pdf/studor/Spec-RediVent.pdf

#### **Available Accessories:**

3 Universal Faceplates: Open, Solid and Louvered

Stabilizer Bar

#### **Certifications:**

Box is listed by IAPMO







| √ | Product<br>Code # | Model #    | Product Description                            | Units/<br>Case |
|---|-------------------|------------|------------------------------------------------|----------------|
|   | 82939             | MBS1200AAV | MultiBox with Redi-Vent and Louvered Faceplate | 10             |