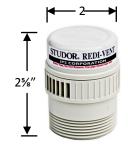

### Studor® Redi-Vent:

ANSI/ASSE 1050 and 1051

See full specs here:

http://www.ipscorp.com/pdf/studor/Spec-RediVent.pdf