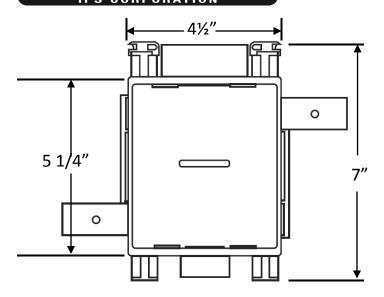

# MultiBox™, Red-Vent<sup>®</sup> Kit





## **Specification:**

Furnish and install MultiBox with Red-Vent Kit. Unit shall be Water-Tite product code checked below, as manufactured by IPS Corporation.

## **Box/Frame Material:**

PVC

### Studor® Redi-Vent:

ANSI/ASSE 1050 and 1051

See full specs here:

http://www.ipscorp.com/pdf/studor/Spec-RediVent.pdf

#### **Available Accessories:**

3 Universal Faceplates: Open, Solid and Louvered

Stabilizer Bar

#### **Certifications:**

Box is listed by IAPMO







| √ | Product<br>Code # | Model #    | Product Description                            | Units/<br>Case |
|---|-------------------|------------|------------------------------------------------|----------------|
|   | 82939             | MBS1200AAV | MultiBox with Redi-Vent and Louvered Faceplate | 10             |