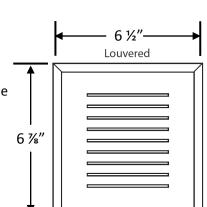

#### **Available Accessories:**

3 Universal Faceplates: Open, Solid and Louvered

Stabilizer Bar