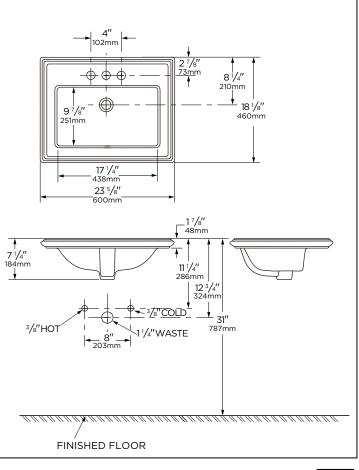

## Features: G0012875 / G0012879

- Vitreous China
- Self-Rimming Sink
- Concealed Front Overflow
- Shaped Rectangle
- Faucet and Drain not included

**Technical Information:** 

| G0012875                                 | G0012879                                                                                      |
|------------------------------------------|-----------------------------------------------------------------------------------------------|
| 4" centers                               | 8" centers                                                                                    |
| 7 1/4"                                   |                                                                                               |
| 23 5/8"                                  |                                                                                               |
| 18 <sup>1</sup> /8″                      |                                                                                               |
| 17 <sup>1</sup> /4" x 9 <sup>7</sup> /8" |                                                                                               |
| 31.2 lbs                                 |                                                                                               |
|                                          | 4" centers<br>7 <sup>1</sup> /<br>23 <sup>3</sup><br>18 <sup>1</sup><br>17 <sup>1</sup> /4" : |

## Warranty:

• Limited Lifetime on Vitreous China, refer to the website for more details.

NOTES: All dimensions are in inches and milimeters. Illustrations may not be drawn to scale.

## IMPORTANT:

Dimensions of fixtures are nominal and may vary within the range of tolerances established by ASME standard A 112.19.2

PLUMBERS NOTE: Provide suitable reinforcement for all wall supports.

Because we are committed to continual product improvement, specifications are subject to change without notice. © 2020 Gerber Plumbing Fixtures LLC. All rights reserved gerber-us.com gerber-ca.com