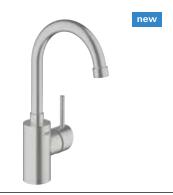

- Quick installation system
- Solid brass body and stainless steel flex lines provides long lasting quality

**31 518 000** GROHE StarLight<sup>®</sup> Chrome

**31 518 DC0** SuperSteel InfinityFinish™

grohe.us ©07/2017 GROHE America, Inc. - SAF17E246