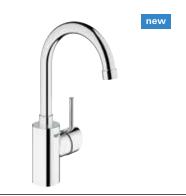

- Quick installation system
- Solid brass body and stainless steel flex lines provides long lasting quality

**31 518 000** GROHE StarLight<sup>®</sup> Chrome

**31 518 DC0** SuperSteel InfinityFinish™

grohe.us ©07/2017 GROHE America, Inc. - SAF17E246