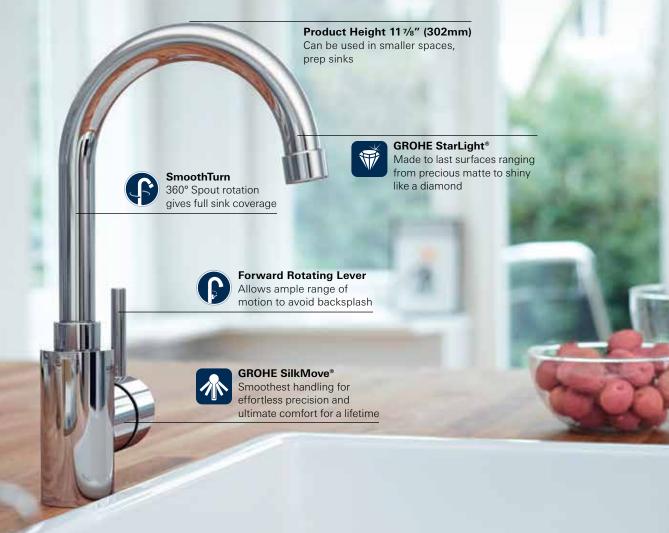

## GROHE **CONCETTO** BAR FAUCET

Concetto combines stylish minimalist design with superior ergonomics. Consisting of a series of cylinders, an arched medium height spout rises elegantly from the sink. Its purist beauty is highlighted by the high-gloss GROHE StarLight® Chrome finish, which repels dirt and prevents tarnishing. GROHE SilkMove® technology enables fingertip control of water flow and temperature. The New Concetto Bar faucet provides a simplistic design and superior performance for the everyday kitchen.

## **Product Features:**

- GROHE StarLight® chrome finish
- GROHE SilkMove<sup>®</sup> 28mm ceramic cartridge
- Integrated temperature and flow rate limiter
- Max. flow rate: 1.5gpm
- Swivel Spout with swivel area of 360° or fixed at 90°
- For prep sinks: can be used in smaller spaces
- Forward rotating lever to avoid backsplash: comfortable use also in tighter/smaller spaces where the faucet needs to be installed close to the wall

- Quick installation system
- Solid brass body and stainless steel flex lines provides long lasting quality

**31 518 000** GROHE StarLight<sup>®</sup> Chrome

**31 518 DC0** SuperSteel InfinityFinish™

grohe.us ©07/2017 GROHE America, Inc. - SAF17E246