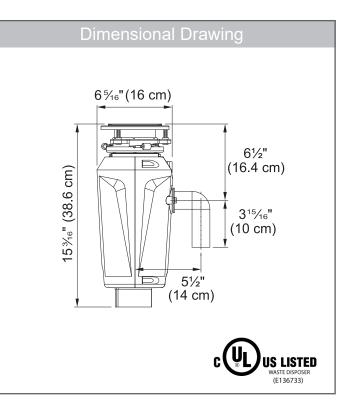

## **TECHNICAL FEATURES**

| Horsepower                                | 3/4                                                                                                                 |
|-------------------------------------------|---------------------------------------------------------------------------------------------------------------------|
| Feed Type                                 | Continuous                                                                                                          |
| RPM                                       | 2700                                                                                                                |
| Motor Type                                | Twist Force DC                                                                                                      |
| Voltage                                   | 120 V (60 Hz)                                                                                                       |
| Grinding Components                       | Stainless steel                                                                                                     |
| Power Cord                                | Included (34" / 86 cm length)                                                                                       |
| Impeller Type                             | Cast stainless steel                                                                                                |
| Chamber Capacity                          | 29 oz (0.86 liters)                                                                                                 |
| Sound insulation                          | Sound Softening Technology                                                                                          |
| Splash Guard                              | Removable                                                                                                           |
| Integrated air switch<br>(IAS) connection | Integrated controller built in.<br>Add air switch button with<br>tubing to connect to disposer<br>(sold separately) |
| Septic Approved                           | Yes                                                                                                                 |
| Mounting Type                             | 3-bolt                                                                                                              |
| Country of origin                         | China                                                                                                               |
| Weight                                    | 12 lbs.                                                                                                             |
| Warranty                                  | Lifetime corrosion warranty                                                                                         |
|                                           | 8 year in-home warranty for all other.                                                                              |
|                                           |                                                                                                                     |