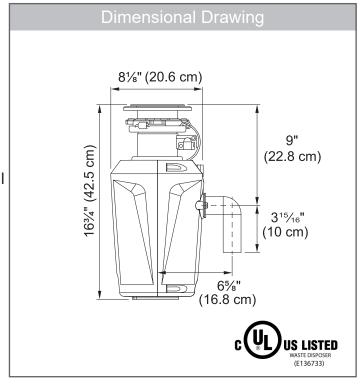

## **TECHNICAL FEATURES**

Horsepower 3/4

Feed Type Batch Feed

RPM 2700

Motor Type Twist Force DC
Voltage 120 V (60 Hz)
Grind Chamber Material Stainless steel

Power Cord Included (34" / 86 cm length)

Impeller Cast stainless steel
Chamber Capacity 29 oz (0.86 liters)